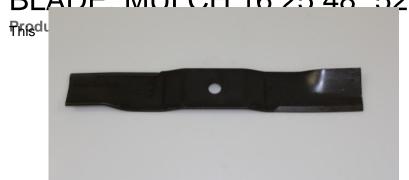

## BLADE MUI CH 16 25 48" 52"

replacement OEM blade will allow your zero,turn mower to cut to its highest potential and will help to replenish nutrients back into your lawn. Guaranteed to fit the correct mower every time. Our OEM blades are manufactured through a special heat,treating process, which creates a stronger blade with superior wear characteristics. This blade fits 48 in. Apex models Blade measures 16.25 in.

This replacement OEM blade will allow your zero,turn mower to cut to its highest potential and will help to replenish nutrients back into your lawn. Guaranteed to fit the correct mower every time. Our OEM blades are manufactured through a special heat,treating process, which creates a stronger blade with superior wear characteristics. This blade fits 48 in. Apex models Blade measures 16.25 in.