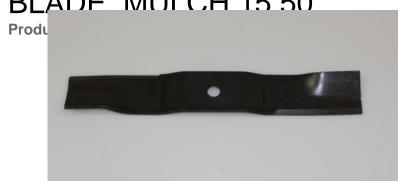

## BLADE MUI CH 15 50"

Replacement OEM blade to fit select Ariens zero turn mowers. This blade will allow your zero, turn mower to cut to its highest potential, and will help to replenish nutrients back into your lawn. Guaranteed to fit the correct mower every time. Our OEM blades are manufactured through a special heat, treating process, which creates a stronger blade with superior wear characteristics.

Replacement OEM blade to fit select Ariens zero turn mowers. This blade will allow your zero, turn mower to cut to its highest potential, and will help to replenish nutrients back into your lawn. Guaranteed to fit the correct mower every time. Our OEM blades are manufactured through a special heat, treating process, which creates a stronger blade with superior wear characteristics.