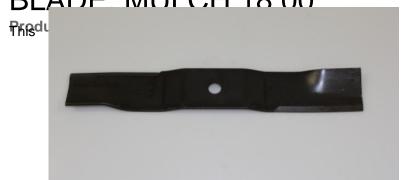

## BLADE MULCH 18 00"

replacement OEM blade will allow your zero,turn mower to cut to its highest potential and will help to replenish nutrients back into your lawn. Guaranteed to fit the correct mower every time. Our OEM blades are manufactured through a special heat,treating process, which creates a stronger blade with superior wear characteristics. Measures 18 L X 2.25 W.

This replacement OEM blade will allow your zero, turn mower to cut to its highest potential and will help to replenish nutrients back into your lawn. Guaranteed to fit the correct mower every time. Our OEM blades are manufactured through a special heat, treating process, which creates a stronger blade with superior wear characteristics. Measures 18 L X 2.25 W.