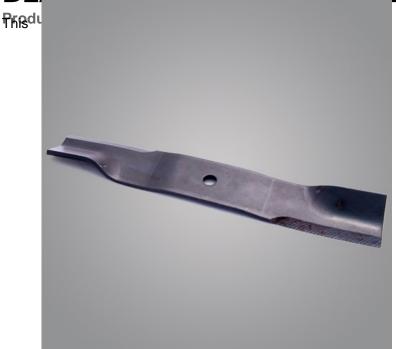

## BLADE 16 19" MOWER (HI-LIFT)

replacement OEM blade will allow your zero,turn mower to cut to its highest potential, and the Hi,Lift will help to expel the clippings from your mower deck. Guaranteed to fit the correct mower every time. Our OEM blades are manufactured through a special heat,treating process, which creates a stronger blade with superior wear characteristics.

This replacement OEM blade will allow your zero, turn mower to cut to its highest potential, and the Hi, Lift will help to expel the clippings from your mower deck. Guaranteed to fit the correct mower every time. Our OEM blades are manufactured through a special heat, treating process, which creates a stronger blade with superior wear characteristics.