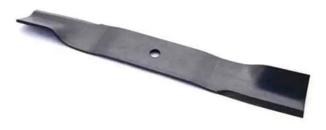

## BLADF 18" APFX (Kit. 70763600)

replacement OEM blade will allow your mower to cut to its highest potential, and the Hi,Lift will help to expel the clippings from your mower deck. Guaranteed to fit the correct mower every time. Our OEM blades are manufactured through a special heat,treating process, which creates a stronger blade with superior wear characteristics.

This replacement OEM blade will allow your mower to cut to its highest potential, and the Hi,Lift will help to expel the clippings from your mower deck. Guaranteed to fit the correct mower every time. Our OEM blades are manufactured through a special heat,treating process, which creates a stronger blade with superior wear characteristics.