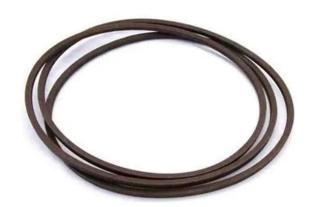

## BEI T 42"

Prodι

Ariens OEM zero,turn belts are specifically designed to be a perfect fit for the correct machine every time. Additionally, our OEM belts give you the longevity you need to minimize down time, and the highest quality belt to enhance performance and cut quality. This belt fits select Ariens Zoom, IKON X and XL models, as well as Gravely ZT X and ZT XL models with 42 in. decks.