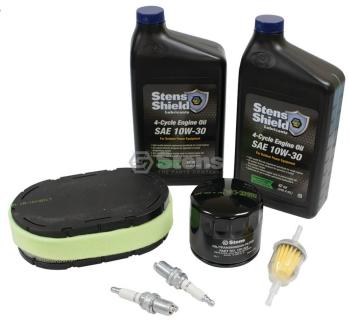

Engine Maintenance Kit (Kohler 32 789 02-S) Stens

Engine Maintenance Kit Kohler 32 789 02-S Ethanol: Not compatible with greater than 10% ethanol fuel Verify: OEM part number by referring to engine model and spec — does not fit all applications Ethanol Not compatible with greater than 10% ethanol fuel Packaging type Branded box Includes 2 of 130-526 Spark Plug 130-526 Spark Plug, Includes 2 of 770-644 4-Cycle Engine Oil 770-644 4-Cycle Engine Oil, Includes 120-523 Oil Filter 120-523 Oil Filter, Includes 120-436 Fuel Filter, Includes 102-036 Air Filter Combo

## Stens

| Varegruppe             | Engine Maintenance Kit                                                                                                                                                                                                                                                                 |
|------------------------|----------------------------------------------------------------------------------------------------------------------------------------------------------------------------------------------------------------------------------------------------------------------------------------|
| Mængde pr. Artikel     | 1                                                                                                                                                                                                                                                                                      |
| Vægt                   | 2.53784931015                                                                                                                                                                                                                                                                          |
| OEM-nr                 | Kohler 32 789 02-S;                                                                                                                                                                                                                                                                    |
| Deltalskonkurrenter    | 15237.0                                                                                                                                                                                                                                                                                |
| Passer til model       | Kohler KT715-KT745                                                                                                                                                                                                                                                                     |
| Cross Sell             | 130-526, 770-644, 120-523, 120-436, 102-036                                                                                                                                                                                                                                            |
| Yderligere information | Includes 2 of 130-526 Spark Plug 130-526 Spark Plug, Includes 2 of 770-644 4-Cycle Engine Oil 770-644 4-Cycle Engine Oil, Includes 120-523 Oil Filter 120-523 Oil Filter, Includes 120-436 Fuel Filter 120-436 Fuel Filter, Includes 102-036 Air Filter Combo 102-036 Air Filter Combo |