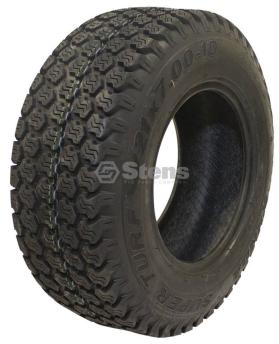

## KENDA TIRF

**Tired** 21x7. 00-10

Super Turf 4 Ply Tread: Super Turf Tread Super Turf Tire Size 21x7.00-10 Ply 4 Max PSI 26 Max Load Capacity 990 Type Tubeless Rim Size 10"K500Designed to meet the demands of the outdoor power equipment industryTread designed for variety of terrainProvides the greatest amount of traction with the least amount of turf damageThe best turf and garden tire on the marketHas more rubber on the contact surface, which equates to enhanced puncture resistance and longer tread lifeProvides "everything you want and more" in a lawn and garden tire

Tread: Super Turf Tread Super Turf Tire Size 21x7.00-10 Ply 4 Max PSI 26 Max Load Capacity 990 Type Tubeless Rim Size 10"K500Designed to meet the demands of the outdoor power equipment industryTread designed for variety of terrainProvides the greatest amount of traction with the least amount of turf damageThe best turf and garden tire on the marketHas more rubber on the contact surface, which equates to enhanced puncture resistance and longer tread lifeProvides "everything you want and more" in a lawn and garden tire