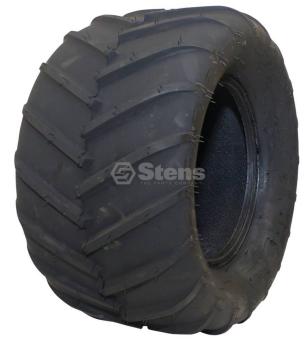

## CARI ISI F TIRF

Predu

AT24x12.00-12 Chevron 4 Ply Tread: Chevron Tread Chevron Tire Size 24x12.00-12 Ply 4 Rim Size 12" Max PSI 20 Max Load Capacity 1710 Type TubelessAT101Proven rubber compounds and tread designs get the job doneTire and wheel solutions for homeowner and grounds care professional applicationsWith their bar tread design, this tire puts power to the ground for equipment that demands pure traction in snow and hard and loose soil. You may also like 160-673 Tire 160-673 Tire

Tread: Chevron Tread Chevron Tire Size 24x12.00-12 Ply 4 Rim Size 12" Max PSI 20 Max Load Capacity 1710 Type TubelessAT101Proven rubber compounds and tread designs get the job doneTire and wheel solutions for homeowner and grounds care professional applicationsWith their bar tread design, this tire puts power to the ground for equipment that demands pure traction in snow and hard and loose soil.