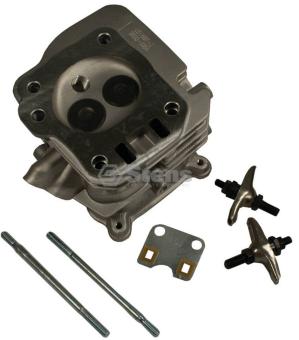

## Cylinder Head Assembly (Honda 12210-ZL0-405) Stens

Prodι

Cylinder Head Assembly Replaces Honda 12210-ZL0-405 Ethanol: Not compatible with greater than 10% ethanol fuel Ethanol Not compatible with greater than 10% ethanol fuel/Verify OEM part number by referring to engine model and spec - does not fit all applicationsPlease use hardware that comes with this cylinder head as the thread is different than the OEMIncludes valves already installed, valve springs, rocker arms, keepers, exhaust studs, nuts and head Use with 465-802 Head Gasket 465-802 Head Gasket, Use with 480-395 Gasket Set 480-395 Gasket Set, Use with 475-446 Valve Cover Gasket

Ethanol: Not compatible with greater than 10% ethanol fuel Ethanol Not compatible with greater than 10% ethanol fuel/Verify OEM part number by referring to engine model and spec - does not fit all applicationsPlease use hardware that comes with this cylinder head as the thread is different than the OEMIncludes valves already installed, valve springs, rocker arms, keepers, exhaust studs, nuts and head

| Stens                  |                                                                                                                                                                  |
|------------------------|------------------------------------------------------------------------------------------------------------------------------------------------------------------|
| Varegruppe             | Cylinder Head Assembly                                                                                                                                           |
| Mængde pr. Artikel     | 1                                                                                                                                                                |
| Vægt                   | 1.12264111575                                                                                                                                                    |
| OEM-nr                 | Honda 12210-ZL0-405;                                                                                                                                             |
| Deltalskonkurrenter    | IE-108                                                                                                                                                           |
| Passer til model       | Honda most GX200 engines; FR750 tillers; EB3000, EM3000 and EU3000 generators                                                                                    |
| Cross Sell             | 465-802, 480-395, 475-446                                                                                                                                        |
| Up Sell                | Use with 465-802 Head Gasket 465-802 Head Gasket, Use with 480-395 Gasket Set 480-395 Gasket Set, Use with 475-446 Valve Cover Gasket                            |
| Yderligere information | Use with 465-802 Head Gasket 465-802 Head Gasket, Use with 480-395 Gasket Set 480-395 Gasket Set, Use with 475-446 Valve Cover Gasket 475-446 Valve Cover Gasket |